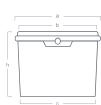

|  |  | LI |
|--|--|----|
|  |  |    |

| NAME:                  | P-1,6Bis/2 |
|------------------------|------------|
| FOILING:               | no         |
| WEIGHT:                | 12 g       |
| IML                    | yes        |
| Offset:                | no         |
| Height with the lid    | 137 mm     |
| Capacity under the lid | 1550 ml    |