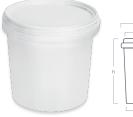

TYPE: ROUND BUCKET WITH SINGLE RIM

## Model: 11-0160 BIS2

1.55 l

| DIMENSIONS / WEIGHT        |              |                          |         |  |  |  |
|----------------------------|--------------|--------------------------|---------|--|--|--|
| TOP DIAMETER (INNER)       | 134,9 mm (b) | Total capacity (to edge) | 1650 ml |  |  |  |
| TOP DIAMETER (WITH FLANGE) | 145,9 mm (a) | CONTAINER WEIGHT         | 50 g    |  |  |  |
| BOTTOM DIAMETER (OUTSIDE)  | 118 mm (c)   | HANDLE WEIGHT (PP)       | 1,5 g   |  |  |  |
| HEIGHT                     | 136 mm (h)   | HANDLE WEIGHT (METAL)    | -       |  |  |  |
| DIMENSIONS TOLERANCE       | +/- 1 mm     | WEIGHT TOLERANCE         | +/- 5%  |  |  |  |