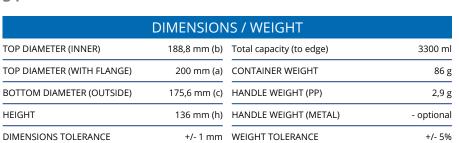

|          |                                    | L                                                                                                      |
|----------|------------------------------------|--------------------------------------------------------------------------------------------------------|
| P-03 LB2 | NAME:                              | P-03FB/1                                                                                               |
| no       | FOILING:                           | yes                                                                                                    |
| 27,5 g   | WEIGHT:                            | 27,5 g                                                                                                 |
| yes      | IML                                | yes                                                                                                    |
| no       | Offset:                            | no                                                                                                     |
| 137,4    | Height with the lid                | 159 mm                                                                                                 |
| 3000 ml  | Capacity under the lid             | 3300 ml                                                                                                |
|          | no<br>27,5 g<br>yes<br>no<br>137,4 | no FOILING:  27,5 g WEIGHT:  yes IML  no Offset:  137,4 Height with the lid  mm Capacity under the lid |