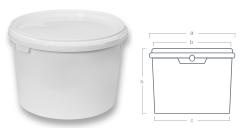

|          |                                    | L                                                                                                      |
|----------|------------------------------------|--------------------------------------------------------------------------------------------------------|
| P-03 LB2 | NAME:                              | P-03FB/1                                                                                               |
| no       | FOILING:                           | yes                                                                                                    |
| 27,5 g   | WEIGHT:                            | 27,5 g                                                                                                 |
| yes      | IML                                | yes                                                                                                    |
| no       | Offset:                            | no                                                                                                     |
| 137,4    | Height with the lid                | 159 mm                                                                                                 |
| 3000 ml  | Capacity under the lid             | 3300 ml                                                                                                |
|          | no<br>27,5 g<br>yes<br>no<br>137,4 | no FOILING:  27,5 g WEIGHT:  yes IML  no Offset:  137,4 Height with the lid  mm Capacity under the lid |