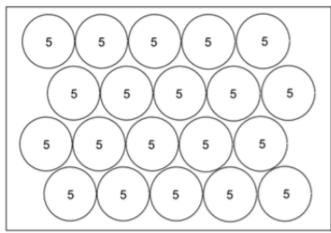

## PALETIZATION

## Arrangement on a 1200x800 mm pallet

- Buckets and lids are made of polypropylene (PP).
- The packaging requires storage and transport testing in the environment of its intended use.
- It is the responsibility of the customer to match the packaging with the target batch.
- All materials and dyes used to produce container or lid designed for the food sector are approved for food contact.
- Manufacturer is not responsible for container deformation because of stacking of single pallets or putting on them an extra load.
- The product is available in white, transparent or colored according to customer specifications. <u>More colors</u>

Palletization at delivery: 1400 pcs (packaging: carton box)

Edition 4 / Verified 01/02/2024