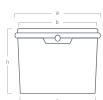

## LID:

| NAME:                  | P-10PR/Bis/3 |  |
|------------------------|--------------|--|
| FOILING:               | no           |  |
| WEIGHT:                | 125 g        |  |
| IML                    | yes          |  |
| Offset:                | no           |  |
| Height with the lid    | 192,0 mm     |  |
| Capacity under the lid | 12000 ml     |  |