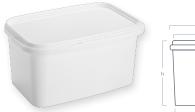

TYPE: RECTANGULAR BUCKET

Model: 11-1000 P3

| DIMENSIONS / WEIGHT        |              |                          |               |  |  |
|----------------------------|--------------|--------------------------|---------------|--|--|
| UPPER LENGTH (WITH FLANGE) | 366,7 mm (c) | Total capacity (to edge) | 13500 ml      |  |  |
| UPPER WIDTH (WITH FLANGE)  | 244 mm (c)   | CONTAINER WEIGHT         | 365 g         |  |  |
| BOTTOM LENGTH              | 330,5 mm (c) | HANDLE WEIGHT (PP)       | 34 g optional |  |  |
| BOTTOM WIDTH               | 208 mm (c)   | HANDLE WEIGHT (METAL)    | 48 g optional |  |  |
| HEIGHT                     | 190.5 mm (h) | WEIGHT TOLERANCE         | +/- 5%        |  |  |
| DIMENSIONS TOLERANCE       | +/- 1 mm     |                          |               |  |  |